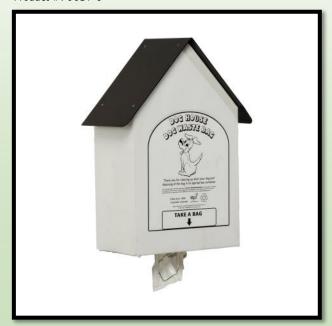

Product #: 90ST-6

Standard Dog Waste Bag Dispenser
Bottom Pull Style - Holds 1 case of
1000 bags

Product #: 90ST-13

Large Dog Waste Bag Dispenser Front Pull Style - holds bundles of 250 Bags Stapled Pack