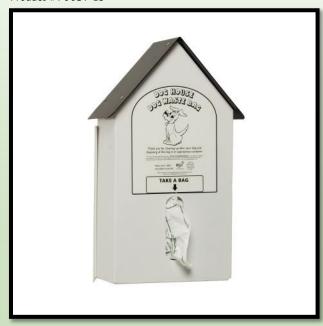

Product #: 90ST-6

Standard Dog Waste Bag Dispenser
Bottom Pull Style - Holds 1 case of
1000 bags

Product #: 90ST-13

Large Dog Waste Bag Dispenser Front Pull Style - holds bundles of 250 Bags Stapled Pack