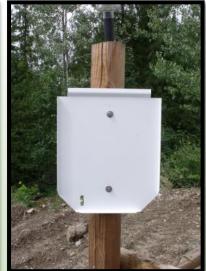

## Dog House Stations & Waste Bags

- Two Dog House designs available: Front-Pull and Bottom-Pull
- Dog House Stations are made with powder-coated aluminum
- 2-piece construction for use with a padlock
- Bags are made in North America from 100% recyclable materials.
- Ideal for dog parks, community trails, recreation and sports fields, beaches, hotels, university campuses and much more!
- Customizable printing available

Product #: 90ST-6

Standard Dog Waste Bag Dispenser
Bottom Pull Style - Holds 1 case of
1000 bags

Product #: 90ST-13

Large Dog Waste Bag Dispenser Front Pull Style - holds bundles of 250 Bags Stapled Pack