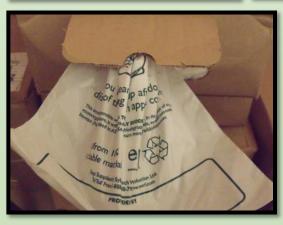

- Bags are made in North America from 100% recyclable materials.
- Customizable printing available

Product #: 90ST-8

Dog Waste Bags standard printed 9 x 12

1000 per Box for use with dispenser

90ST-6

Product #: 90ST-12

Large Dog Waste standard printed—9.75 x 12 + 1.5" lip

- 1 mil White Poly Bag Printed, 1 color/1side

5" centre holes, staple pack, 250 bags /bundle

2000 bags/case for use with dispenser 90ST-13

**Sybertech** is committed to bringing new and innovative products, services and solutions to our customers.