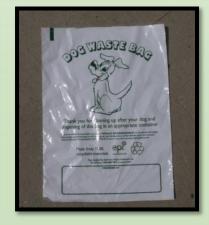

- Bags are made in North America from 100% recyclable materials.
- Customizable printing available

Product #: 90ST-8

Dog Waste Bags standard printed 9 x 12

1000 per Box for use with dispenser

90ST-6

Product #: 90ST-12

Large Dog Waste standard printed—9.75 x 12 + 1.5" lip

- 1 mil White Poly Bag Printed, 1 color/1side

5" centre holes, staple pack, 250 bags /bundle

2000 bags/case for use with dispenser 90ST-13

**Sybertech** is committed to bringing new and innovative products, services and solutions to our customers.