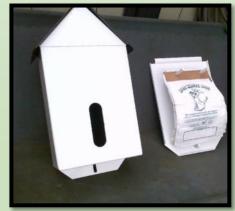

Product #: 90ST-6

Standard Dog Waste Bag Dispenser
Bottom Pull Style - Holds 1 case of
1000 bags

Product #: 90ST-13

Large Dog Waste Bag Dispenser Front Pull Style - holds bundles of 250 Bags Stapled Pack