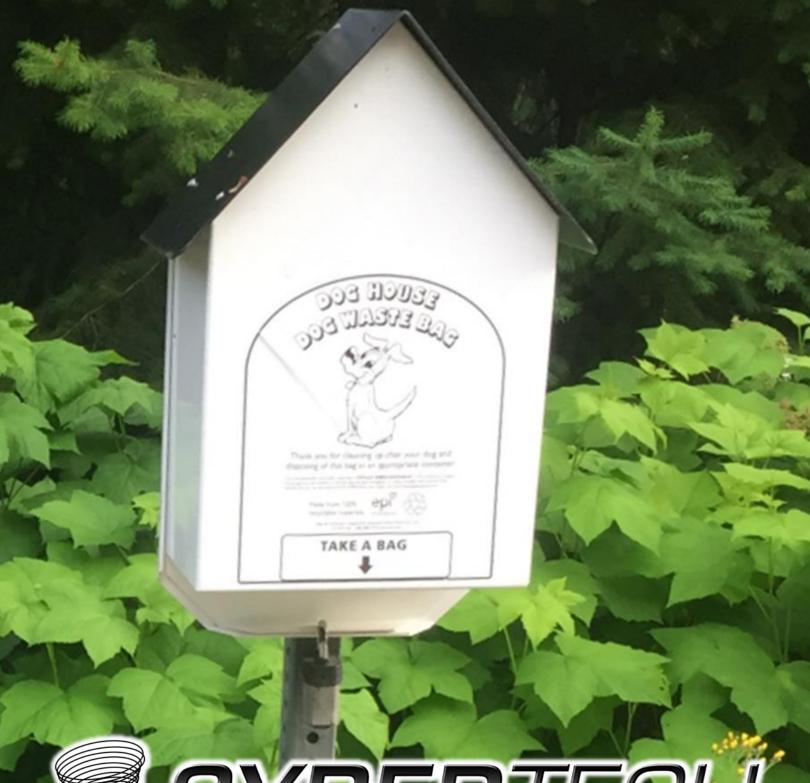

## Dog House Stations & Waste Bags

- Two Dog House designs available: Front-Pull and Bottom-Pull
- Dog House Stations are made with powder-coated aluminum
- 2-piece construction for use with a padlock
- Bags are made in North America from 100% recyclable materials.
- Ideal for dog parks, community trails, recreation and sports fields, beaches, hotels, university campuses and much more!
- Customizable printing available

Product #: 90ST-6

Standard Dog Waste Bag Dispenser
Bottom Pull Style - Holds 1 case of
1000 bags

Product #: 90ST-13

Large Dog Waste Bag Dispenser Front Pull Style - holds bundles of 250 Bags Stapled Pack