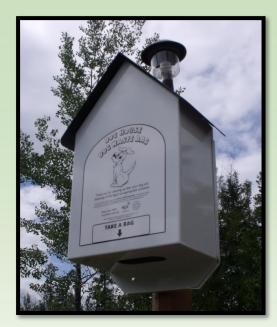

## Dog House Stations & Waste Bags

- Two Dog House designs available: Front-Pull and Bottom-Pull
- Dog House Stations are made with powder-coated aluminum
- 2-piece construction for use with a padlock
- Bags are made in North America from 100% recyclable materials.
- Ideal for dog parks, community trails, recreation and sports fields, beaches, hotels, university campuses and much more!
- Customizable printing available

Product #: 90ST-6

Standard Dog Waste Bag Dispenser
Bottom Pull Style - Holds 1 case of
1000 bags

Product #: 90ST-13

Large Dog Waste Bag Dispenser Front Pull Style - holds bundles of 250 Bags Stapled Pack