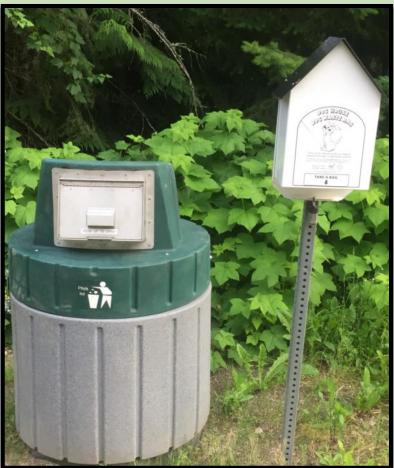

## Dog House Stations & Waste Bags

- Two Dog House designs available: Front-Pull and Bottom-Pull
- Dog House Stations are made with powder-coated aluminum
- 2-piece construction for use with a padlock
- Bags are made in North America from 100% recyclable materials.
- Ideal for dog parks, community trails, recreation and sports fields, beaches, hotels, university campuses and much more!
- Customizable printing available

Product #: 90ST-6

Standard Dog Waste Bag Dispenser
Bottom Pull Style - Holds 1 case of
1000 bags

Product #: 90ST-13

Large Dog Waste Bag Dispenser Front Pull Style - holds bundles of 250 Bags Stapled Pack