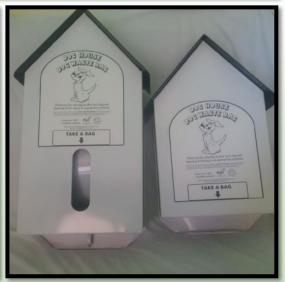

## Dog House Stations & Waste Bags

- Two Dog House designs available: Front-Pull and Bottom-Pull
- Dog House Stations are made with powder-coated aluminum
- 2-piece construction for use with a padlock
- Bags are made in North America from 100% recyclable materials.
- Ideal for dog parks, community trails, recreation and sports fields, beaches, hotels, university campuses and much more!
- Customizable printing available

Product #: 90ST-6

Standard Dog Waste Bag Dispenser
Bottom Pull Style - Holds 1 case of
1000 bags

Product #: 90ST-13

Large Dog Waste Bag Dispenser Front Pull Style - holds bundles of 250 Bags Stapled Pack