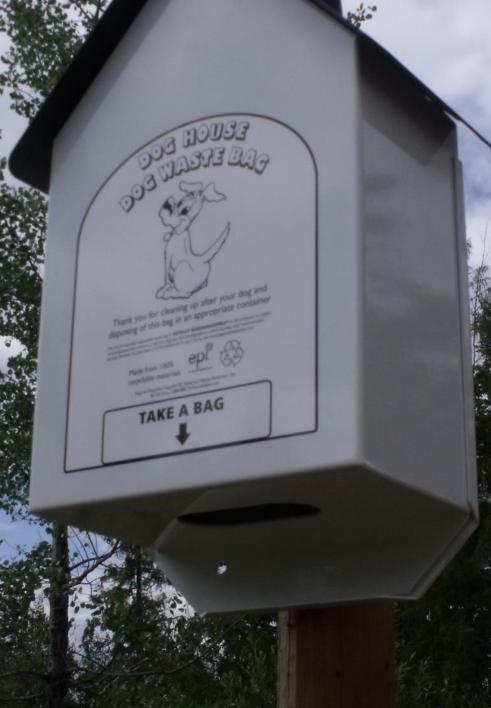

## Dog House Stations & Waste Bags

- Two Dog House designs available: Front-Pull and Bottom-Pull
- Dog House Stations are made with powder-coated aluminum
- 2-piece construction for use with a padlock
- Bags are made in North America from 100% recyclable materials.
- Ideal for dog parks, community trails, recreation and sports fields, beaches, hotels, university campuses and much more!
- Customizable printing available

Product #: 90ST-6

Standard Dog Waste Bag Dispenser
Bottom Pull Style - Holds 1 case of
1000 bags

Product #: 90ST-13

Large Dog Waste Bag Dispenser Front Pull Style - holds bundles of 250 Bags Stapled Pack

- Bags are made in North America from 100% recyclable materials.
- Customizable printing available

Product #: 90ST-8

Dog Waste Bags standard printed 9 x 12

1000 per Box for use with dispenser

90ST-6

Product #: 90ST-12