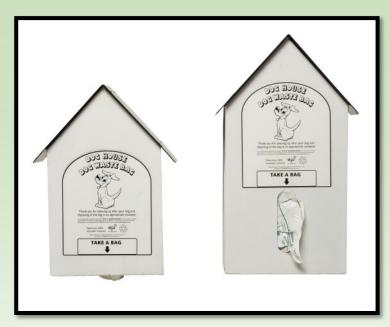

## Dog House Stations & Waste Bags

- Two Dog House designs available: Front-Pull and Bottom-Pull
- Dog House Stations are made with powder-coated aluminum
- 2-piece construction for use with a padlock
- Bags are made in North America from 100% recyclable materials.
- Ideal for dog parks, community trails, recreation and sports fields, beaches, hotels, university campuses and much more!
- Customizable printing available

Product #: 90ST-6

Standard Dog Waste Bag Dispenser
Bottom Pull Style - Holds 1 case of
1000 bags

Product #: 90ST-13

Large Dog Waste Bag Dispenser Front Pull Style - holds bundles of 250 Bags Stapled Pack