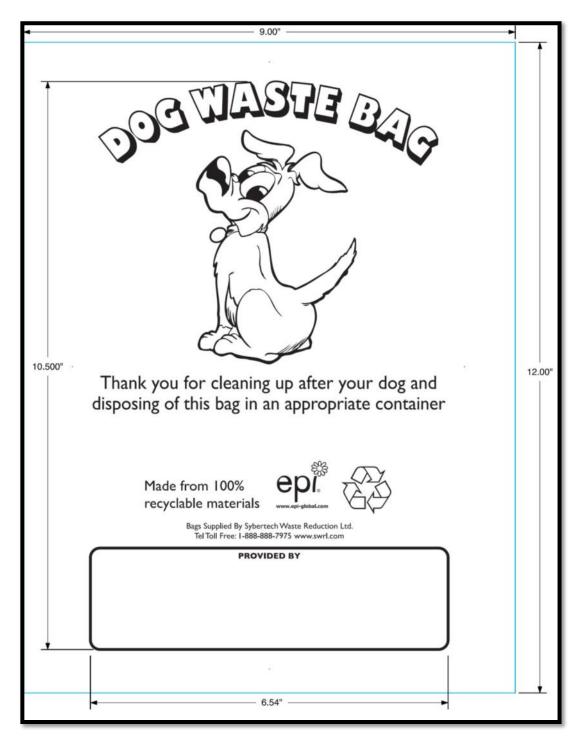

- Bags are made in North America from 100% recyclable materials.
- Customizable printing available

Product #: 90ST-8

Dog Waste Bags standard printed 9 x 12

1000 per Box for use with dispenser

90ST-6

Product #: 90ST-12

Large Dog Waste standard printed—9.75 x 12 + 1.5" lip

- 1 mil White Poly Bag Printed, 1 color/1side

5" centre holes, staple pack, 250 bags /bundle

2000 bags/case for use with dispenser 90ST-13

**Sybertech** is committed to bringing new and innovative products, services and solutions to our customers.